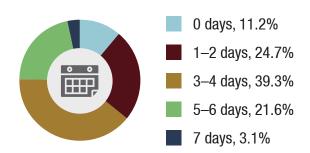

# Preliminary Results from First Health Questionnaire

These infographics provide a snapshot of information shared by respondents. This page includes early data on exercise and weight gain.

### NUMBER OF **DAYS A WEEK RESPONDENTS EXERCISE**



### HOURS SPENT EACH WEEK ON VARIOUS TYPES OF EXERCISE



#### **WEIGHT GAIN POST-PLAYING YEARS**

120->601

During professional playing years, weight ranged between

120 and 601 lbs.



Average weight during active play years =

240 lbs.



25% of respondents

## gained 24 lbs or more

between their active playing years and when they completed the questionnaire.