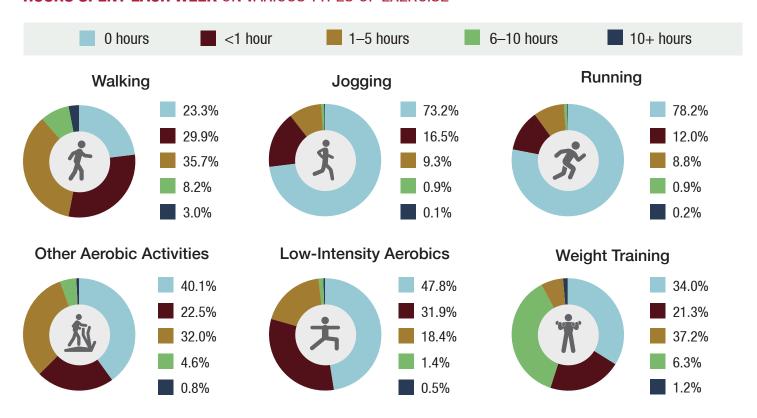

# Preliminary Results from First Health Questionnaire

These infographics provide a snapshot of information shared by respondents. This page includes early data on exercise and weight gain.

### NUMBER OF **DAYS A WEEK RESPONDENTS EXERCISE**



### HOURS SPENT EACH WEEK ON VARIOUS TYPES OF EXERCISE



#### **WEIGHT GAIN POST-PLAYING YEARS**

120->601

During professional playing years, weight ranged between

120 and 601 lbs.



Average weight during active play years =

240 lbs.



25% of respondents

## gained 24 lbs or more

between their active playing years and when they completed the questionnaire.